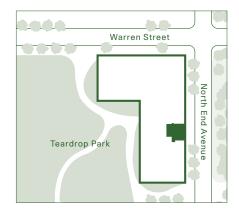

## Residence E Floors 3–7

One Bedroom / One Bathroom 719 Square Feet / 66.8 Square Meters

Features

Iconic Robert A.M. Stern design LEED Gold certified construction Wide Plank American Oak Floors Custom designed kitchen with Miele appliances Washer and dryer