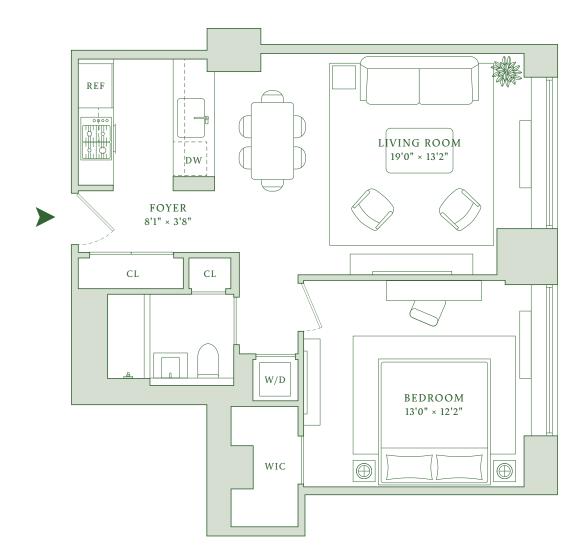

## Residence E Floors 3–7

One Bedroom / One Bathroom 719 Square Feet / 66.8 Square Meters

Features

Iconic Robert A.M. Stern design LEED Gold certified construction Wide Plank American Oak Floors Custom designed kitchen with Miele appliances Washer and dryer